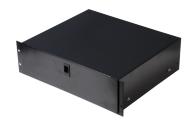

# 3U Drawer, 14.2" Deep w/ Foam Interior

**UPC** 716408537115

**MODEL** GRW-DRWDF3

COLOR Black

WEIGHT 24 lbs

HINGES -

WHEELS -

ATA RATED -

### **FEATURES**

Cold Rolled 16 Gauge Steel Construction

Fully Enclosed Drawer & Spring-Loaded Latches

**Black Powder Coated Finish** 

Width

15.75"

Height

4.75"